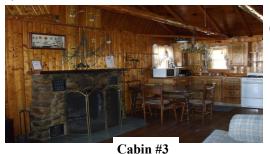

All Cabin are completely furnished, Cable TV, fireplaces, full kitchens, sun porch, fire pits, grills, picnic tables All you need to bring is food clothes, towels dish soap, & toiletries.

Hideaway bed available on request