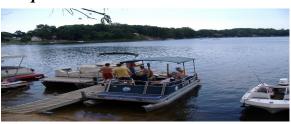

#### pontoon Rentals

| 24 ft. Pontoon        | \$199.00  | 8 Hr. day |
|-----------------------|-----------|-----------|
| 24 ft. Pontoon rental | \$ 125.00 | 4 Hours   |
| 24 ft Pontoon Rental  | \$725.00  | Weekly    |
| With 10 gal gas       |           |           |

| 20 ft. pontoon rentals         | \$189.00       | 8 Hr day  |
|--------------------------------|----------------|-----------|
| 20 ft. pontoon rental          | \$95.00        | 4 Hours   |
| 20ft. Pontoon Rental           | \$699.00       | weekly    |
| With 10 gal gas                |                |           |
| 12 ft. fishing boat rentals    | \$30.0         | 00 a day  |
| 12 ft. Fishing boat /motor     | \$75.0         | 0 a day   |
| 12 ft. Fishing boat/motor      | <i>\$340</i> . | 00 week   |
| 12 ft. fishing boat w/ electri | c \$65.0       | 0 per day |
| 12 Fishing boat /motor         | <i>\$325</i> . | 00 weekly |
| Kayak -                        | \$45.0         | 0 per day |
| Kayak                          | \$175.         | 00 week   |
| Paddle pontoon                 | \$10.0         | 0 day     |
| Paddle pontoons                | \$50.0         | 0 weekly  |
| We supply the gal of gas &     | oil            |           |