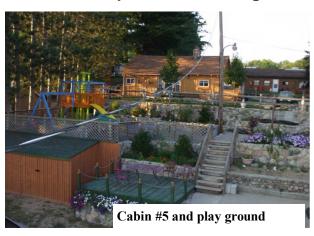

Cabin 4 3 bedrooms ,sofa sleeper sleeps 2-8 \$150.00 per night \$1050.00 weekly + TX

Cabin 5 3 bedrooms,+ loft ,sleeps2-8 \$155.00 per night \$1085.00 weekly + TX

Cabin 6 3 bedrooms sleeps 2-6 \$145.00 per night \$1015.00 weekly